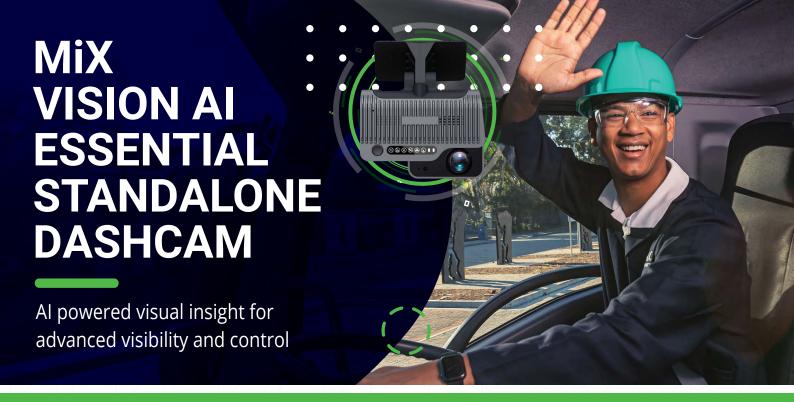

MiX Vision AI Essential Standalone Dashcam has a built-in AI processor that utilises machine vision-based video analytics technology to detect risky driving behaviour in real-time and provides live and historical tracking data.

This smart video technology provides fleet managers with supervisory insight into basic vehicle tracking and vehicle telematics data, detects and acts on risky driver behaviour, improves driver coaching with the use of visual data, reduces incidence-related costs and liability, improves accident investigation, and lowers risk-related insurance overheads.