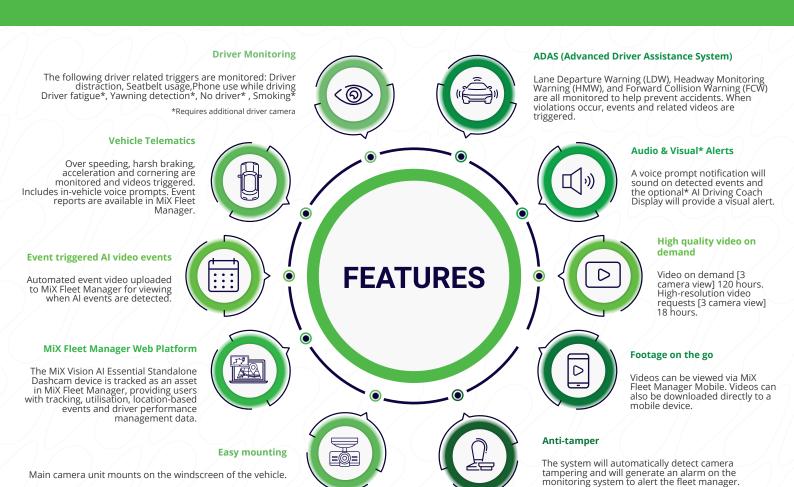

MiX Vision AI Essential Standalone Dashcam monitors the following events:

#### **Driving Events**

Harsh acceleration | Harsh braking | Harsh left & right turn | Speeding - fixed Speeding - road speed\*

\*Available in MiX Fleet Manager

#### **Al Driver Events**

Driver distraction | Seatbelt usage | Phone use while driving Driver fatigue\* | Yawning detection\* | No driver\* | Smoking\*

\*Requires additional driver camera

#### **Advanced Driver Assistance Events**

Lane departure\* | Forward collision detection | Following distance warning \*Indicators must be connected

#### **Diagnostic Events**

Video loss | Power loss | Low voltage

#### **Driver Identification**

Driver Identification is available through MyMiX Driver ID, an extension of the MyMiX mobile application that allows a driver to be associated with a vehicle. A default driver can also be configured.