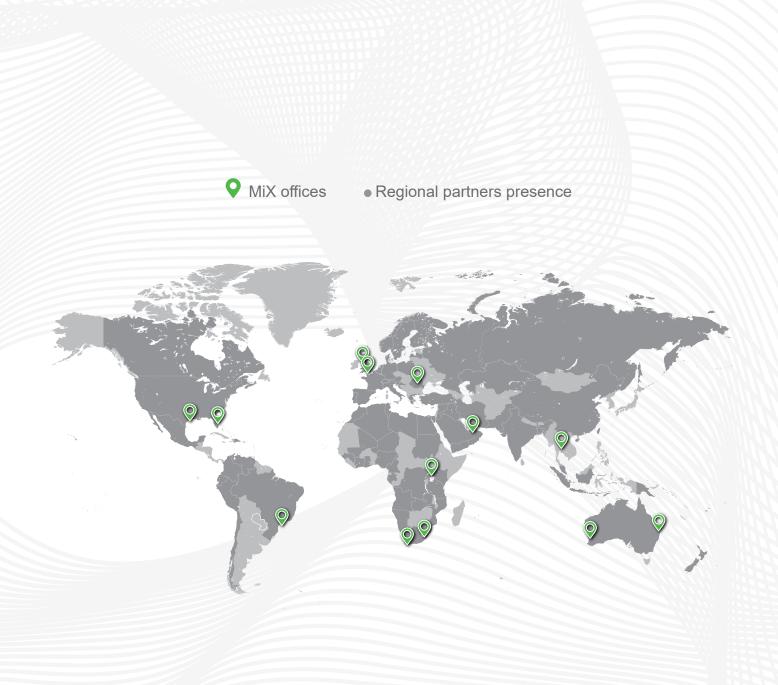

### **About MiX Telematics**

MiX Telematics is a leading global provider of fleet and mobile asset management solutions delivered as Software-as-a-Service, or SaaS, to customers in over 120 countries. The company's products and services provide enterprise fleets, small fleets and consumers with solutions for efficiency, safety, compliance and security. MiX Telematics was founded in 1996 and has offices in South Africa, the United Kingdom, the United States, Uganda, Brazil, Australia and the United Arab Emirates as well as a network of more than 130 fleet partners worldwide. MiX Telematics shares are publicly traded on the Johannesburg Stock Exchange (JSE: MIX) and on the New York Stock Exchange (NYSE: MIXT). For more information, visit www.mixtelematics.com.