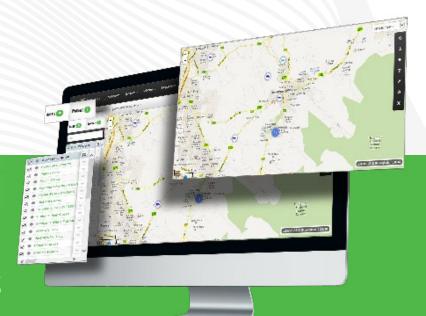

# Key insights into your fleet's performance.

The MiX Fleet Manager Premium software platform is where all the magic happens. As well as being completely secure, it is packed with features to help fleet operators make informed and timely decisions regarding the performance of their fleet.

#### Advanced tracking

- Get a real-time view of a vehicle or asset's position – whether it's stationary or on the move – and which driver is behind the wheel.
- View information relating to speed, driving direction, ignition status, driving violations, past trips and more.

#### **Proactive monitoring**

- Peruse live information streams that are user-defined.
- See event information as well as messages to and from the connected asset and/or driver.
- For priority trips, undock the stream for a continuous view of activity while navigating the rest of the application.

#### **Robust reporting**

- Review and analyse data in detail as well as in dynamic and customisable formats.
- Reports include movement, location, trip and utilisation, as well as driver scoring, fuel, event violations and cost analysis reports.